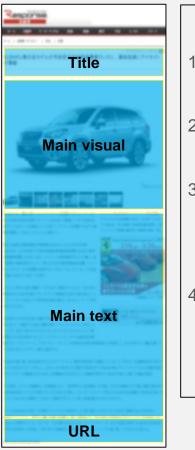

#### Article page 4WDで、5MTか4ATを選べる。「JC」と「JL」の2仕様を 設定。 ボディカラーは都合9色が用意されており、ジムニーXC とジムニーシェラJCでは、ブラック2トーンルーフも選べ る。さらにジムニーXCには、ルーフとボンネットをブラッ クにした、ブラックトップ2トーンも設定され、受注生産と なっている。 今年8月、電気自動車およびハイブリッド自動車 (EV/HV)に搭載される製品に対応した... 《高木啓》 《PR》関連記事 > 駐車時や細い路地の認知を支援。「360°ビュー・ モニター」 (マツダ) 【注目の記事】[PR] 貧血やだるさを毎日予防できる、手軽な鉄分補給が 話題! (フィネス) > アドバンストSCBSの夜間歩行者検知機能を向上。 (マツダ) もしもイニエスタが来日したら…イニエスタ bot「ワイが凍結される」 (SPREAD) powered by Cynergi platform 300×250