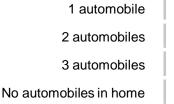

Those who plan to buy automobiles within three years

Those who own two or more automobiles

[Automobile purchase period] About 50% of the respondents plan to buy automobiles within three years. 12% of the respondents plan to buy automobiles within one year. This suggests that many users consider buying automobiles.

Less than 1 year 1 year – less than 2 years 2 year – less than 3 years 3 year – less than 4 years 4 year – less than 5 years 5 year – less than 10 years 10 years or more No plans to buy automobiles

48.2% of the respondents own two or more automobiles. About half of them hold more than one automobiles. This level is high. In combination of household income data, it is suggested that they are rich and need automobiles.