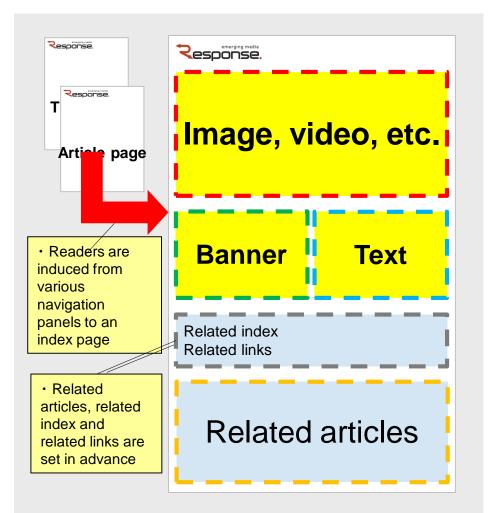

## Response's ability to reach target users

Articles have been spread widely beyond the boundaries of media.

Articles posted are spread widely through Response official SNSs, media as external distribution destinations, curation media and others. In addition to exposure within media, you can generate communication points with many users.