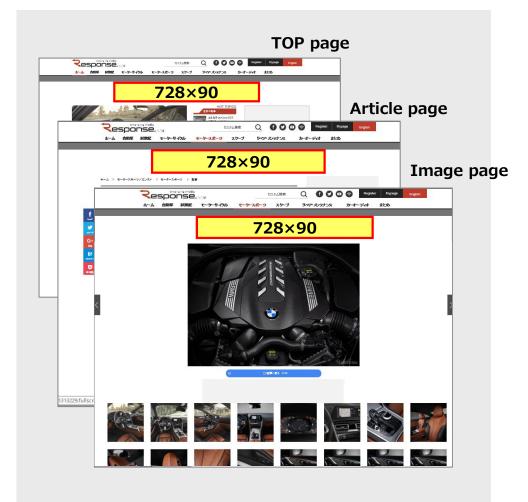

# This menu guarantees imp and places an advertisement on the first view screens of all pages!

| Advertisement product details |                                                                                                                          |  |
|-------------------------------|--------------------------------------------------------------------------------------------------------------------------|--|
| Placement page                | All pages                                                                                                                |  |
| Placement period              | <ul><li>(1) 1 week (guaranteed)</li><li>(2) 2 weeks (guaranteed)</li><li>(3) 4 weeks (guaranteed)</li></ul>              |  |
| Placement<br>volume           | <ul><li>(1) 1,000,000imp (estimated)</li><li>(2) 2,000,000imp (estimated)</li><li>(3) 4,000,000imp (estimated)</li></ul> |  |
| Rate                          | (1) ¥450,000<br>(2) ¥860,000<br>(3) ¥1,600,000                                                                           |  |
| Display style                 | Rotation                                                                                                                 |  |
| Remarks                       | You can distribute your advertisement by designating areas. Please inquire about quotations upon your need.              |  |

| Advertisement material format |                                                                    |    |
|-------------------------------|--------------------------------------------------------------------|----|
| Dimensions                    | 728 x 90                                                           |    |
| File                          | JPEG,PNG,GIF (without ALT)<br>* Material in Flash is not available |    |
| Max file size                 | 100KB                                                              | 13 |

### An advertisement is placed on a large panel on the first view screen of each page!

| Advertisement product details |                                                                                                                        |  |
|-------------------------------|------------------------------------------------------------------------------------------------------------------------|--|
| Placement page                | Article page, Image gage                                                                                               |  |
| Placement<br>period           | <ul><li>(1) 1 week (guaranteed)</li><li>(2) 1 week (guaranteed)</li><li>(3) 2 weeks (guaranteed)</li></ul>             |  |
| Placement<br>volume           | <ul><li>(1) 500,000imp (estimated)</li><li>(2) 1,000,000imp (estimated)</li><li>(3) 2,000,000imp (estimated)</li></ul> |  |
| Rate                          | <ul> <li>(1) ¥625,000</li> <li>(2) ¥1,200,000</li> <li>(3) ¥2,200,000</li> </ul>                                       |  |
| Display style                 | Rotation                                                                                                               |  |
| Remarks                       | You can distribute your advertisement by designating areas. Please inquire about quotations upon your need.            |  |
| Advertisement material format |                                                                                                                        |  |
| Dimensions                    | 300 x 250                                                                                                              |  |
| File                          | JPEG,PNG,GIF (without ALT)<br>* Material in Flash is not available                                                     |  |
| Max file size                 | 100KB 14                                                                                                               |  |