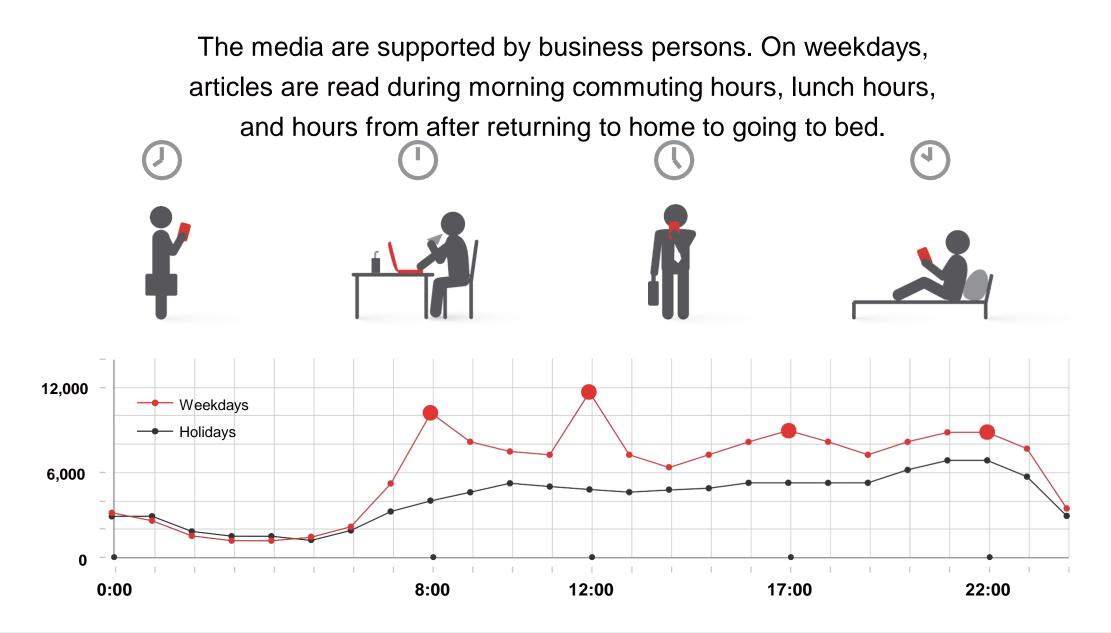

# Response to "current" automobiles

From "three" perspectives, the media have covered automobile news in the world for 18 years

### Response

Response is an expert news website specialized in automobiles.