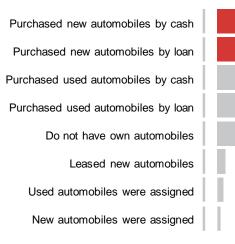

### User characteristics

Those who bought new automobiles 74%

[Automobile purchase form] The total of the respondents who answered they bought new automobiles exceeds 70%. More than 40% of the respondents answered they purchased new automobiles by cash. This percentage is high.