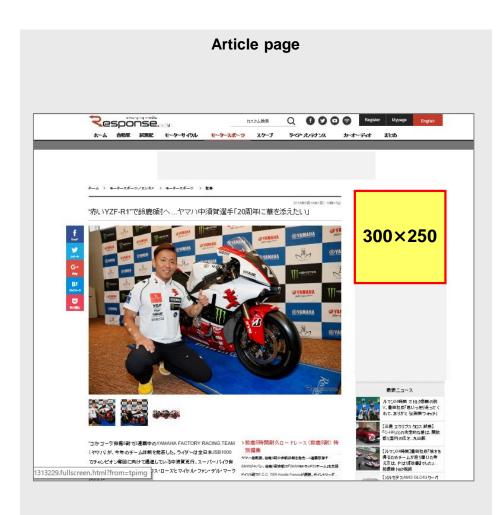

### An advertisement is placed on a large panel on the first view screen of each page!

| Advertisement product details |                                                                                                                        |  |
|-------------------------------|------------------------------------------------------------------------------------------------------------------------|--|
| Placement page                | Article page, Image gage                                                                                               |  |
| Placement<br>period           | <ul><li>(1) 1 week (guaranteed)</li><li>(2) 1 week (guaranteed)</li><li>(3) 2 weeks (guaranteed)</li></ul>             |  |
| Placement<br>volume           | <ul><li>(1) 500,000imp (estimated)</li><li>(2) 1,000,000imp (estimated)</li><li>(3) 2,000,000imp (estimated)</li></ul> |  |
| Rate                          | <ul> <li>(1) ¥625,000</li> <li>(2) ¥1,200,000</li> <li>(3) ¥2,200,000</li> </ul>                                       |  |
| Display style                 | Rotation                                                                                                               |  |
| Remarks                       | You can distribute your advertisement by designating areas. Please inquire about quotations upon your need.            |  |
| Advertisement material format |                                                                                                                        |  |
| Dimensions                    | 300 x 250                                                                                                              |  |
| File                          | JPEG,PNG,GIF (without ALT)<br>* Material in Flash is not available                                                     |  |
| Max file size                 | 100KB 14                                                                                                               |  |