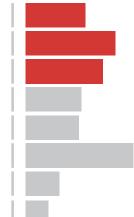

### User characteristics

Those who bought new automobiles 74%

[Automobile purchase form] The total of the respondents who answered they bought new automobiles exceeds 70%. More than 40% of the respondents answered they purchased new automobiles by cash. This percentage is high.