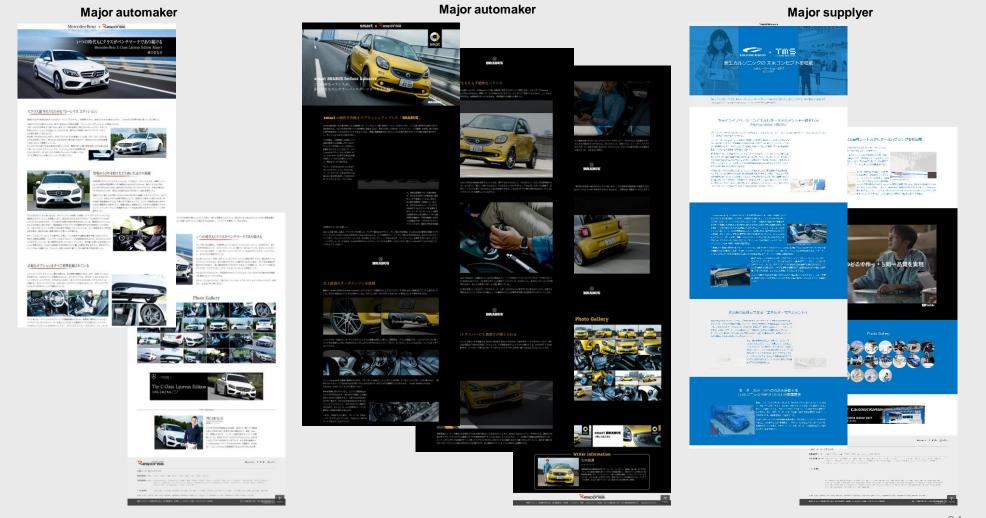

#### Article page 4WDで、5MTか4ATを選べる。「JC」と「JL」の2仕様を 設定。 ボディカラーは都合9色が用意されており、ジムニーXC とジムニーシェラJCでは、ブラック2トーンルーフも選べ る。さらにジムニーXCには、ルーフとボンネットをブラッ クにした、ブラックトップ2トーンも設定され、受注生産と なっている。 今年8月、電気自動車およびハイブリッド自動車 (EV/HV)に搭載される製品に対応した... 《高木啓》 《PR》関連記事 > 駐車時や細い路地の認知を支援。「360°ビュー・ モニター」 (マツダ) 【注目の記事】[PR] 貧血やだるさを毎日予防できる、手軽な鉄分補給が 話題! (フィネス) > アドバンストSCBSの夜間歩行者検知機能を向上。 (マツダ) もしもイニエスタが来日したら…イニエスタ bot「ワイが凍結される」 (SPREAD) powered by Cynergi platform 300×250