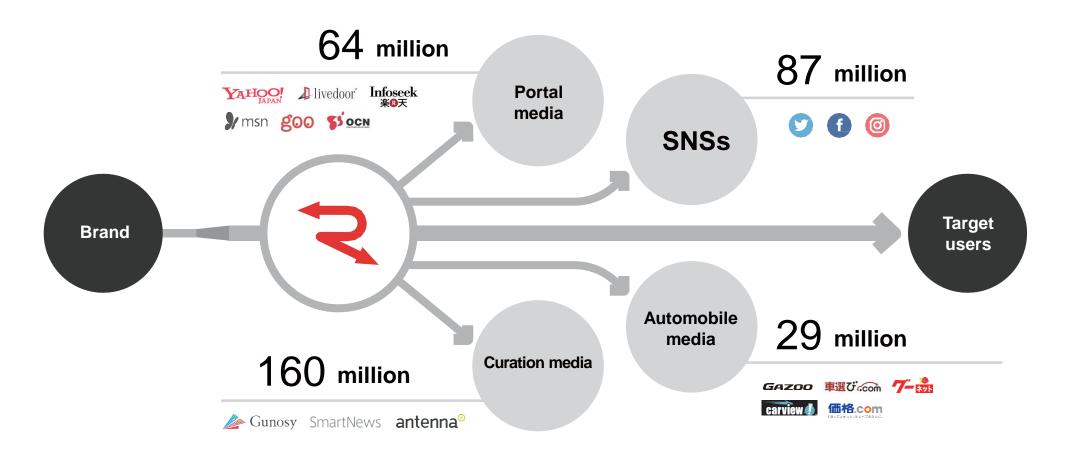

## Response's ability to reach target users

Articles have been spread widely beyond the boundaries of media.

Articles posted are spread widely through Response official SNSs, media as external distribution destinations, curation media and others. In addition to exposure within media, you can generate communication points with many users.