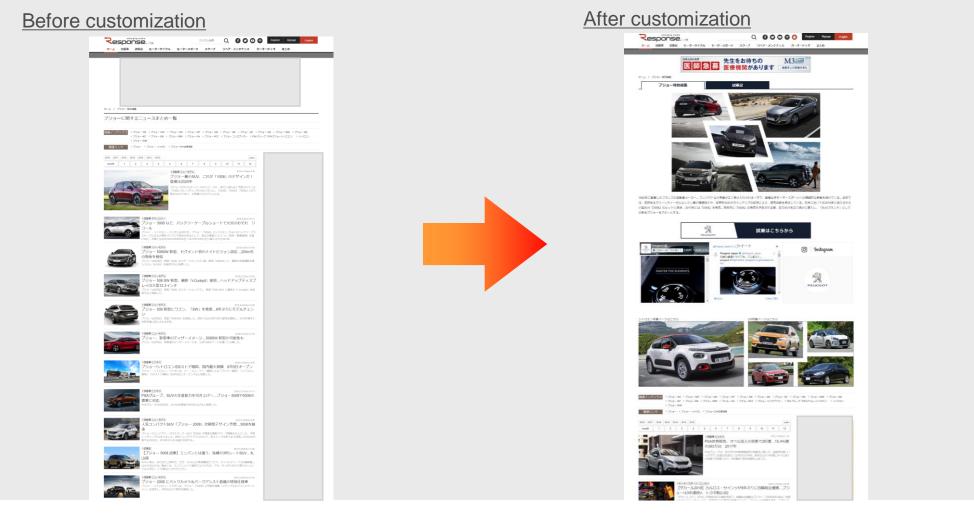

## Response's ability to reach target users

Articles have been spread widely beyond the boundaries of media.

Articles posted are spread widely through Response official SNSs, media as external distribution destinations, curation media and others. In addition to exposure within media, you can generate communication points with many users.