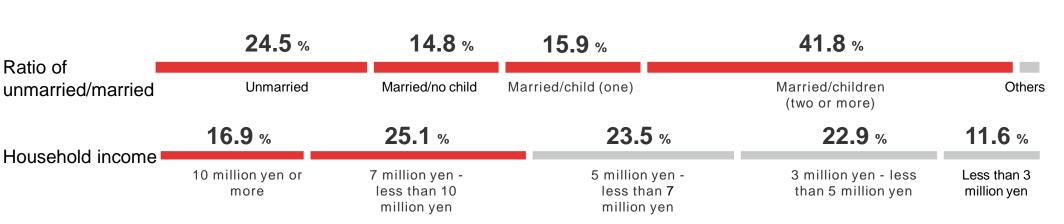

### User attributes

The media are attracting attention of the male users in their 30s-50s who love automobiles. 65+ 18-24 5% 7% 25-34 55-64 19% 12% About 98%

45-54

29%

Male

The ratio of the users with two or more children is 41.8%, showing the fact that many of them have many family members. Therefore, articles related to "family cars" have been read frequently.

They are in their 30s-50s

They are in their 30s-50s. People in these age groups are current automobile purchasers

They have two or more children and high income

They have two or more children and are business persons with annual income of 10 million yen or more