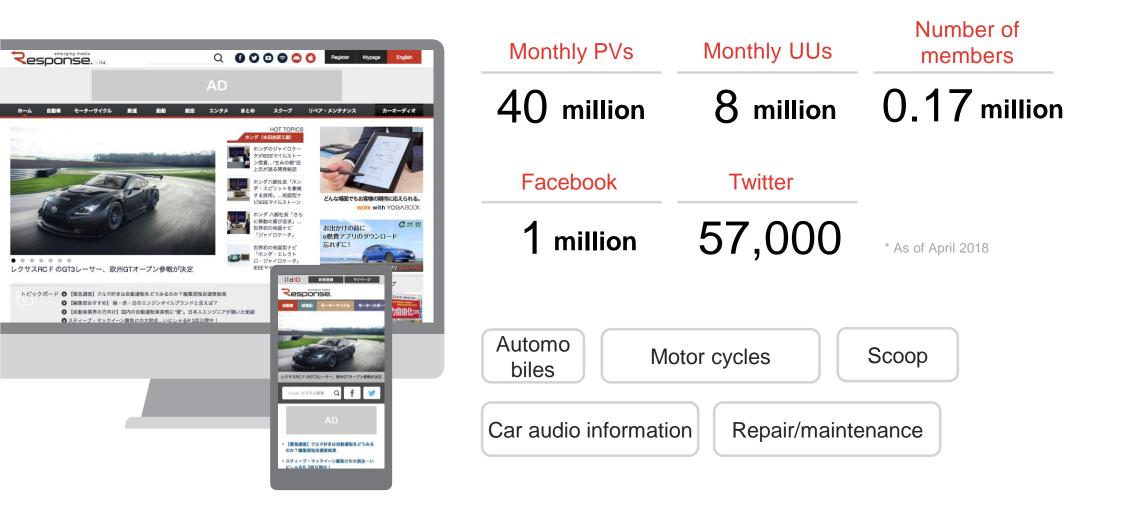

# Response to "current" automobiles

From "three" perspectives, the media have covered automobile news in the world for 18 years

### Products <=> Automobile magazines

New model automobiles/motor shows Automotive navigation/telematics services& content Motor sports

# Society <=> General and evening newspapers

Incidents/accidents

Politics/administration/environment

Handles public hot topics from an automotive aspect

# Business <=> Economic and industry journals

Trend for automobile-related companies Trend for new and used automobile markets



# SOCIETY

### Response

Response is an expert news website specialized in automobiles.



## Response's ability to reach target users

Articles have been spread widely beyond the boundaries of media.



Articles posted are spread widely through Response official SNSs, media as external distribution destinations, curation media and others. In addition to exposure within media, you can generate communication points with many users.

### User attributes

The media are attracting attention of the male users in their 30s-50s who love automobiles. 65+ 18-24 5% 7% 25-34 55-64 19% 12% About 98%

45-54

29%



Male

The ratio of the users with two or more children is 41.8%, showing the fact that many of them have many family members. Therefore, articles related to "family cars" have been read frequently.

**60**%

Late 30s - early 50s

35-44

28%

### User characteristics

Those who b