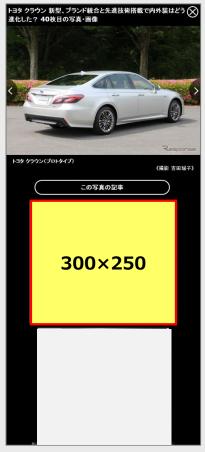

### An advertisement is placed on a large panel on the first view screen of each page!

| Advertisement product details |                                                                                                                        |  |
|-------------------------------|------------------------------------------------------------------------------------------------------------------------|--|
| Placement page                | Article page, Image gage                                                                                               |  |
| Placement<br>period           | <ul><li>(1) 1 week (guaranteed)</li><li>(2) 1 week (guaranteed)</li><li>(3) 2 weeks (guaranteed)</li></ul>             |  |
| Placement<br>volume           | <ul><li>(1) 500,000imp (estimated)</li><li>(2) 1,000,000imp (estimated)</li><li>(3) 2,000,000imp (estimated)</li></ul> |  |
| Rate                          | <ul> <li>(1) ¥625,000</li> <li>(2) ¥1,200,000</li> <li>(3) ¥2,200,000</li> </ul>                                       |  |
| Display style                 | Rotation                                                                                                               |  |
| Remarks                       | You can distribute your advertisement by designating areas. Please inquire about quotations upon your need.            |  |
| Advertisement material format |                                                                                                                        |  |
| Dimensions                    | 300 x 250                                                                                                              |  |
| File                          | JPEG,PNG,GIF (without ALT)<br>* Material in Flash is not available                                                     |  |
| Max file size                 | 100KB 14                                                                                                               |  |