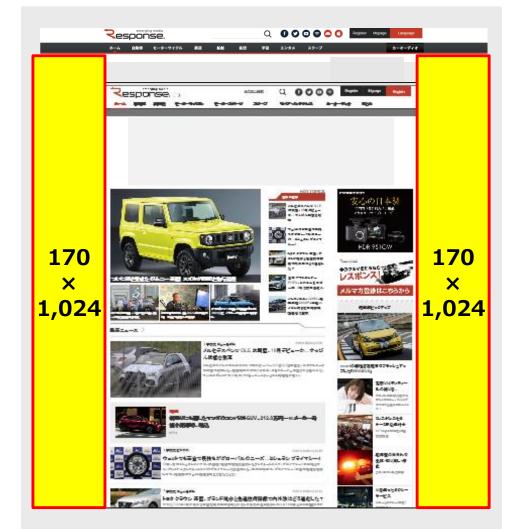

# **PC Premium Takeover**

### This menu has a big impact!

| Advertisement product details |                          |  |
|-------------------------------|--------------------------|--|
| Placement page                | TOP page, Article page   |  |
| Placement period              | 1 week (guaranteed)      |  |
| Placement volume              | 1,500,000imp (estimated) |  |
| Rate                          | ¥3,500,000               |  |
| Display style                 | Paste                    |  |
| Advertisement material format |                          |  |
| Dimensions                    | 170×1,024                |  |
| File                          | JPEG, GIF                |  |
| Max file size                 | 100KB                    |  |