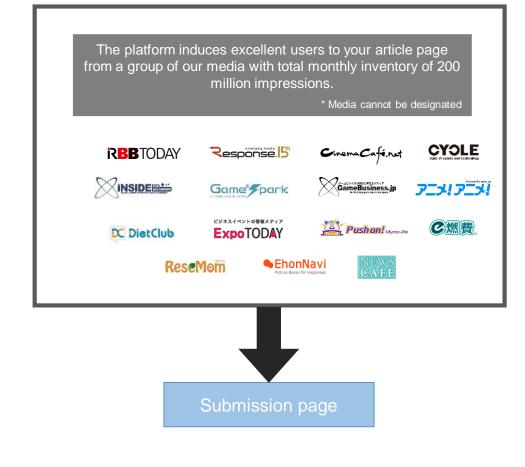

## Response's ability to reach target users

Articles have been spread widely beyond the boundaries of media.

Articles posted are spread widely through Response official SNSs, media as external distribution destinations, curation media and others. In addition to exposure within media, you can generate communication points with many users.