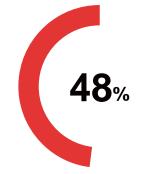

### User characteristics

Those who bought new automobiles 74%

[Automobile purchase form] The total of the respondents who answered they bought new automobiles exceeds 70%. More than 40% of the respondents answered they purchased new automobiles by cash. This percentage is high.