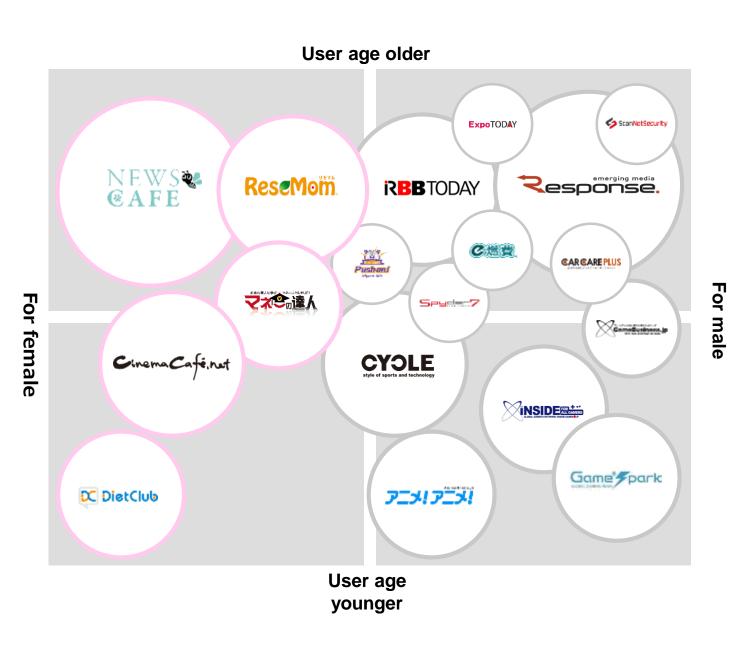

## Response's ability to reach target users

Articles have been spread widely beyond the boundaries of media.

Articles posted are spread widely through Response official SNSs, media as external distribution destinations, curation media and others. In addition to exposure within media, you can generate communication points with many users.

### User attributes

The media are attracting attention of the male users in their 30s-50s who love automobiles. 65+ 18-24 5% 7% 25-34 55-64 19% 12% About 98%

45-54

29%

Male

The ratio of the users with two or more children is 41.8%, showing the fact that many of them have many family members. Therefore, articles related to "family cars" have been read frequently.