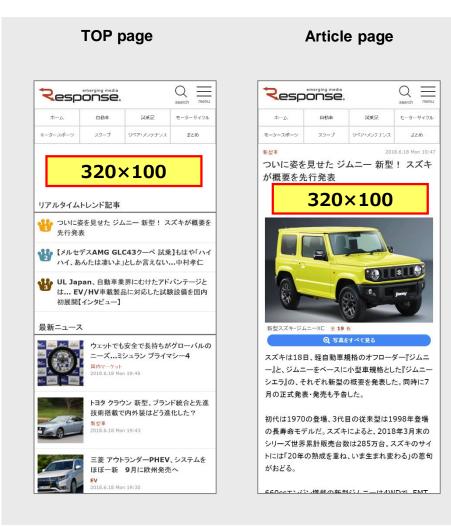

# An advertisement sits on the first view screens of all pages on the smartphone website!

| Advertisement product details |                                                                                                                        |  |
|-------------------------------|------------------------------------------------------------------------------------------------------------------------|--|
| Placement page                | TOP page, Article page                                                                                                 |  |
| Placement period              | <ul><li>(1) 1 week (guaranteed)</li><li>(2) 2 weeks (guaranteed)</li><li>(3) 4 weeks (guaranteed)</li></ul>            |  |
| Placement<br>volume           | <ul><li>(1) 600,000imp (estimated)</li><li>(2) 1,200,000imp (estimated)</li><li>(3) 2,400,000imp (estimated)</li></ul> |  |
| Rate                          | (1) ¥360,000<br>(2) ¥660,000<br>(3) ¥1,200,000                                                                         |  |
| Display style                 | Rotation                                                                                                               |  |
| Remarks                       | You can distribute your advertisement<br>by designating areas. Please inquire<br>about quotations upon your need.      |  |

| Advertisement material format |                                           |    |
|-------------------------------|-------------------------------------------|----|
| Dimensions                    | 320 x 100                                 |    |
| File                          | JPEG, PNG<br>* Animation is not available |    |
| Max file size                 | 50KB                                      | 16 |